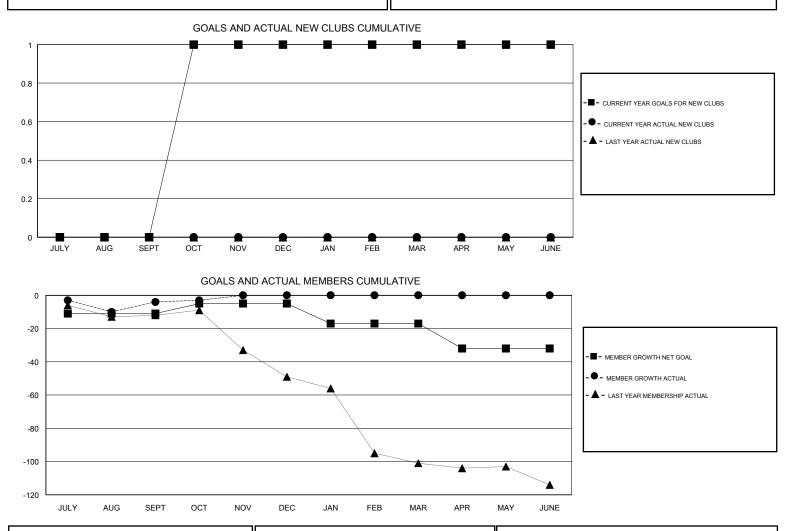

## GMT CA

| Clubs                 |               |           |               | Members               |                           |                         |                                                    |
|-----------------------|---------------|-----------|---------------|-----------------------|---------------------------|-------------------------|----------------------------------------------------|
| RESULTS FOR 2017-2018 |               |           |               | RESULTS FOR 2017-2018 |                           |                         |                                                    |
| QUARTER               | NEW CLUB GOAL | NEW CLUBS | DROPPED CLUBS | QUARTER               | MEMBER GROWTH NET<br>GOAL | MEMBER GROWTH<br>ACTUAL | DROPPED<br>MEMBERS ACTUAL<br>(including transfers) |
| JULY/AUG/SEPT         | 0             | 0         | 0             | JULY/AUG/SEPT         | -11                       | 23                      | 25                                                 |
| OCT/NOV/DEC           | 1             | 0         | 0             | OCT/NOV/DEC           | 6                         | 5                       | 3                                                  |
| JAN/FEB/MAR           | 0             | 0         | 0             | JAN/FEB/MAR           | -12                       | 0                       | 0                                                  |
| APR/MAY/JUNE          | 0             | 0         | 0             | APR/MAY/JUNE          | -15                       | 0                       | 0                                                  |